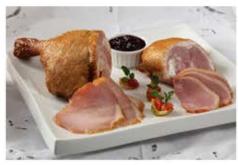

# **Turkey Range**

Smoked Turkey Set

Honey Smoked Whole Turkey (B/L)

Turkey Ham (Block)

Turkey Roll Netted

Honey Smoked Whole Turkey (Stuffed - B/L)

Smoked Turkey Galantine (Stu ed with Nuts & Herbs)