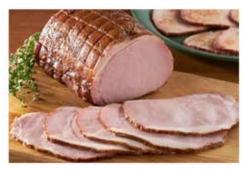

### Lamb & Goat

Honey Smoked Mutton Leg (Boneless with Stuffed)

Honey Smoked Mutton Leg (Bone In)

Honey Smoked Lamb Leg (B/L with Stuffed)

Honey Smoked Lamb Leg (Bone In)

Honey Roasted Lamb Roll (Boneless)