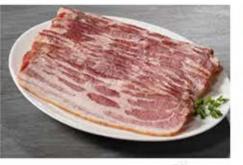

## Burgers & Bacons 🦑

Beef Burger (70g)

Chicken Burger (70g)

Vege. Grilling Burger (100g)

Vegetable Burger (80g)

Southern Fried Chicken Thigh

Beef Bacon (Sliced)

Turkey Bacon (Sliced & Formed)