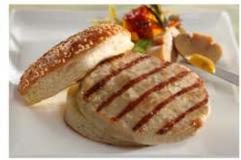

## Burgers & Bacons 🦑

Beef Burger (70g)

Chicken Burger (70g)

Vege. Grilling Burger (100g)

Vegetable Burger (80g)

Southern Fried Chicken Thigh

Beef Bacon (Sliced)

Turkey Bacon (Sliced & Formed)