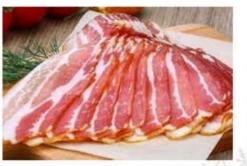

## Burgers & Bacons 🦑

Beef Burger (70g)

Chicken Burger (70g)

Vege. Grilling Burger (100g)

Vegetable Burger (80g)

Southern Fried Chicken Thigh

Beef Bacon (Sliced)

Turkey Bacon (Sliced & Formed)